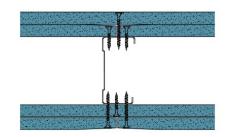

## 70-B-59 - SPEEDLINE System Data Sheet - Version V1 (24-10-23)

SPEEDLINE 70mm 'C' Stud Partition @600mm Ctrs, with 2x BG Gyproc 12.5mm SoundBloc each side