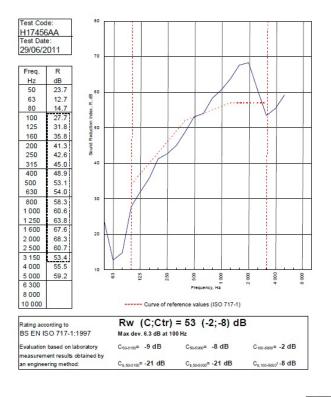

## System Performance Breakdown

Fire Resistance: BS476 Part 22:1987: Test Ref & Date or Applied Ref & Report: Max Height: Thickness: Duty Grade: BS 5234: Part 2:1992: Sound Insulation:

60/60 Minutes (Integrity/Insulation). BTC 17580F - BRE Report P102396-1011A **Refer to Speedline Specification Clause** 122 mm. (At Base Track, Excluding Finishes) Severe - Annexes A-F 53 R<sub>w</sub>dB, Date Tested or Assessed Against - 29/06/2011